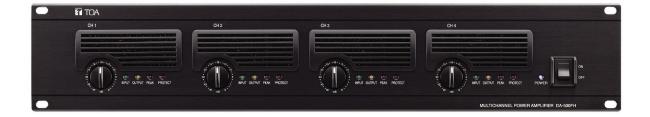

## DA-500FH MULTICHANNEL POWER AMPLIFIERS

The DA-500FH is a 4-Channel Digital Power Amplifier designed for 100 V line high-impedance distribution and features lightweight, compact, high power output, and high efficiency. It delivers 500 W # 4 channels (20 # output) using a switching power supply. Each channel is equipped with an independent power section. It can be electrically isolated from the high-impedance speaker system by attaching the MT-251H Output Transformer (optional). Its Control/Monitor terminals permit power ON/OFF control of the individual channels and status monitoring for the power ON/OFF on each channel, protection on each channel, and fan operation. Prepare the control panel or status monitor display panel separately. It can be mounted in an EIA Standard equipment rack (2 unit size).

## Specifications

| -                                    |                                                                                             |
|--------------------------------------|---------------------------------------------------------------------------------------------|
| Power source                         | 220 - 240 V AC, 50 / 60 Hz                                                                  |
| Rated output                         | 4 x 500 W (100 V, 20 Ω)                                                                     |
| Frequency response                   | 20 Hz - 20 kHz (±1 dB)                                                                      |
| Distortion                           | < 0.1 %                                                                                     |
| Distortion                           | < 0.1 % (at 1 kHz)                                                                          |
| Power consumption                    | 460 W (EN standards)                                                                        |
| S/N ratio                            | 100 dB (A-weighted)                                                                         |
| Number of channels                   | 4                                                                                           |
| Indicator                            | Power (blue) x 1, Input (green) x 2, Output (yellow) x 2, Peak (red) x 2, Protect (red) x 2 |
| Dimensions (W $\times$ H $\times$ D) | 482 x 88,4 x 404,2 mm                                                                       |
| Dimensions (ø x D)                   | x 404,2 mm                                                                                  |
| Finish                               | Aluminium, Steel plate, alumite process, black,                                             |
| Operating humidity                   | < 90% RH (no condensation)                                                                  |
| Operating temperature                | -10°C to +40°C                                                                              |

## DA-500FH MULTICHANNEL POWER AMPLIFIERS

Appearance

.....