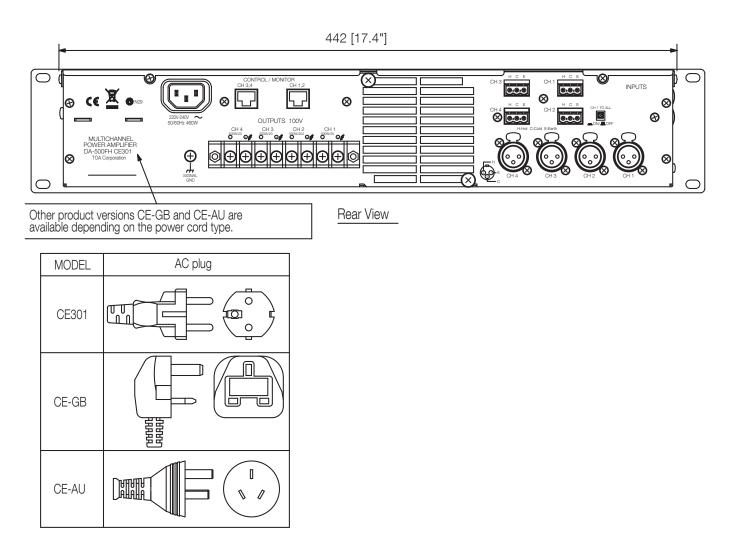

een) x 2, Output (yellow) x 2, Peak (red) x 2, Protect (red) x 2 |
| Dimensions (W $\times$ H $\times$ D) | 482 x 88,4 x 404,2 mm                                                                       |
| Dimensions (ø x D)                   | x 404,2 mm                                                                                  |
| Finish                               | Aluminium, Steel plate, alumite process, black,                                             |
| Operating humidity                   | < 90% RH (no condensation)                                                                  |
| Operating temperature                | -10°C to +40°C                                                                              |



## DA-500FH MULTICHANNEL POWER AMPLIFIERS

Appearance



.....