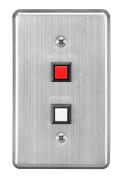

The RS-144 is a switch panel designed for use with the N-8000RS or N-8010RS 2-Core Shielded Substation Interface Unit. It is equipped with a Emergency button and Normal button, and can be installed in a 1-gang electrical box. By connecting a high impedance speaker to it, hands-free conversation with the master station can be made through its speaker. Also, it can be used in connection with the RS-141 IP Intercom Option Handset.

## Specifications

| Call-in switch             | Momentary(EMERGENCY, NORMAL) |
|----------------------------|------------------------------|
| Wiring method              | Two-core shielded cable      |
| External speaker connector | ≥ 600 Ω                      |
| Dimensions (W x H x D)     | 70 x 115 x 28,6 mm           |
| Dimensions (ø x D)         | x 28,6 mm                    |
| Finish                     | Stainless steel, hairline,   |