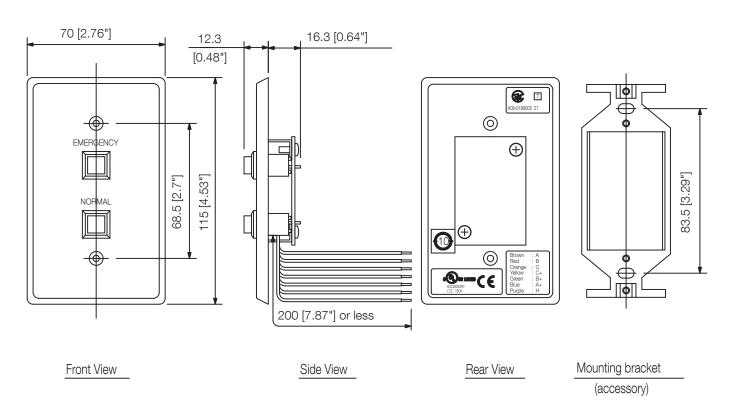

## Specifications

| Call-in switch             | Momentary(EMERGENCY, NORMAL) |
|----------------------------|------------------------------|
| Wiring method              | Two-core shielded cable      |
| External speaker connector | ≥ 600 Ω                      |
| Dimensions (W x H x D)     | 70 x 115 x 28,6 mm           |
| Dimensions (ø x D)         | x 28,6 mm                    |
| Finish                     | Stainless steel, hairline,   |

## .....

Appearance

UNIT:mm SCALE:1/2