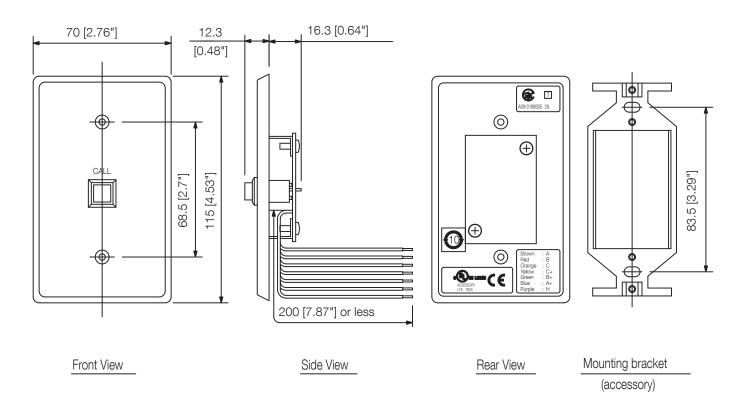

## Specifications

| 1                          |                         |
|----------------------------|-------------------------|
| Call-in switch             | Momentary               |
| Wiring method              | Two-core shielded cable |
| External speaker connector | ≥ 600 Ω                 |
| Dimensions (W x H x D)     | 70 x 115 x 28,6 mm      |
| Dimensions (ø x D)         | x 28,6 mm               |

RS-143 SW PANEL

Appearance

UNIT:mm SCALE:1/2