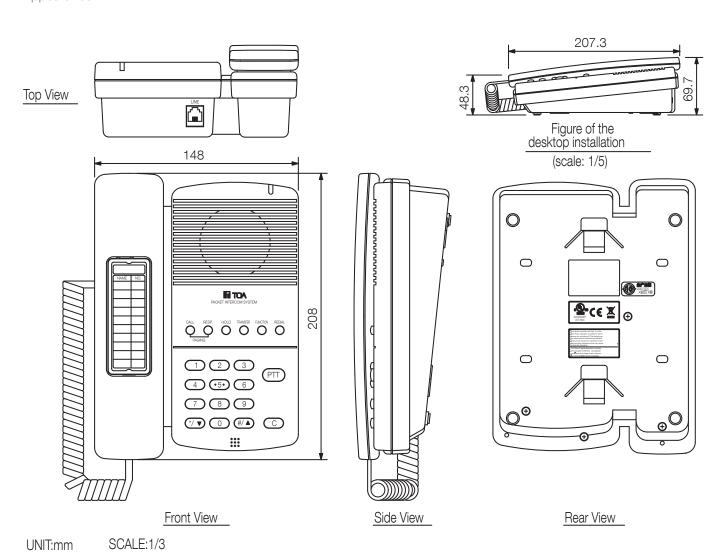

## Specifications

| appening and the second and the seco |                                                                       |
|--------------------------------------------------------------------------------------------------------------------------------------------------------------------------------------------------------------------------------------------------------------------------------------------------------------------------------------------------------------------------------------------------------------------------------------------------------------------------------------------------------------------------------------------------------------------------------------------------------------------------------------------------------------------------------------------------------------------------------------------------------------------------------------------------------------------------------------------------------------------------------------------------------------------------------------------------------------------------------------------------------------------------------------------------------------------------------------------------------------------------------------------------------------------------------------------------------------------------------------------------------------------------------------------------------------------------------------------------------------------------------------------------------------------------------------------------------------------------------------------------------------------------------------------------------------------------------------------------------------------------------------------------------------------------------------------------------------------------------------------------------------------------------------------------------------------------------------------------------------------------------------------------------------------------------------------------------------------------------------------------------------------------------------------------------------------------------------------------------------------------------|-----------------------------------------------------------------------|
| Power source                                                                                                                                                                                                                                                                                                                                                                                                                                                                                                                                                                                                                                                                                                                                                                                                                                                                                                                                                                                                                                                                                                                                                                                                                                                                                                                                                                                                                                                                                                                                                                                                                                                                                                                                                                                                                                                                                                                                                                                                                                                                                                                   | 48 V DC (supplied from the IP network intercom exchange)              |
| Frequency response                                                                                                                                                                                                                                                                                                                                                                                                                                                                                                                                                                                                                                                                                                                                                                                                                                                                                                                                                                                                                                                                                                                                                                                                                                                                                                                                                                                                                                                                                                                                                                                                                                                                                                                                                                                                                                                                                                                                                                                                                                                                                                             | 300 Hz - 7 kHz                                                        |
| Power consumption                                                                                                                                                                                                                                                                                                                                                                                                                                                                                                                                                                                                                                                                                                                                                                                                                                                                                                                                                                                                                                                                                                                                                                                                                                                                                                                                                                                                                                                                                                                                                                                                                                                                                                                                                                                                                                                                                                                                                                                                                                                                                                              | 2.4 W (max.)                                                          |
| Wiring method                                                                                                                                                                                                                                                                                                                                                                                                                                                                                                                                                                                                                                                                                                                                                                                                                                                                                                                                                                                                                                                                                                                                                                                                                                                                                                                                                                                                                                                                                                                                                                                                                                                                                                                                                                                                                                                                                                                                                                                                                                                                                                                  | 1 set of twisted pair cable                                           |
| Transmission range                                                                                                                                                                                                                                                                                                                                                                                                                                                                                                                                                                                                                                                                                                                                                                                                                                                                                                                                                                                                                                                                                                                                                                                                                                                                                                                                                                                                                                                                                                                                                                                                                                                                                                                                                                                                                                                                                                                                                                                                                                                                                                             | Max. 1500 m (ø 0.65 mm, Loop resistance < 170 Ω) / 2,900 m (ø 0.9 mm) |
| Speech method                                                                                                                                                                                                                                                                                                                                                                                                                                                                                                                                                                                                                                                                                                                                                                                                                                                                                                                                                                                                                                                                                                                                                                                                                                                                                                                                                                                                                                                                                                                                                                                                                                                                                                                                                                                                                                                                                                                                                                                                                                                                                                                  | Hands-free or handset conversation                                    |
| Dimensions (W x H x D)                                                                                                                                                                                                                                                                                                                                                                                                                                                                                                                                                                                                                                                                                                                                                                                                                                                                                                                                                                                                                                                                                                                                                                                                                                                                                                                                                                                                                                                                                                                                                                                                                                                                                                                                                                                                                                                                                                                                                                                                                                                                                                         | 148 x 208 x 70,5 mm                                                   |
| Dimensions (ø x D)                                                                                                                                                                                                                                                                                                                                                                                                                                                                                                                                                                                                                                                                                                                                                                                                                                                                                                                                                                                                                                                                                                                                                                                                                                                                                                                                                                                                                                                                                                                                                                                                                                                                                                                                                                                                                                                                                                                                                                                                                                                                                                             | x 70,5 mm                                                             |
| Finish                                                                                                                                                                                                                                                                                                                                                                                                                                                                                                                                                                                                                                                                                                                                                                                                                                                                                                                                                                                                                                                                                                                                                                                                                                                                                                                                                                                                                                                                                                                                                                                                                                                                                                                                                                                                                                                                                                                                                                                                                                                                                                                         | ABS resin, grey,                                                      |

## N-8010MS MASTER STATION

Appearance