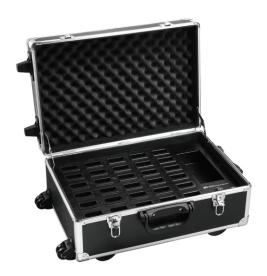

## **Description**

\*Digital infrared battery charging unit is used for charging, the red light means battery and charging stand is in poor connection; if charging indicator light is orange, it means the unit is in charging; if charging indicator light turns green, it means the battery has been fully charged.

## Feature

- \*It can simultaneously charge 30 units.
- \*Power input with concatenated function.
- \*Quick Charging is 3 hours: the maximum charge time is 8 hours.
- \*Charging unit is not only for charging function, but also for keeping the receivers.