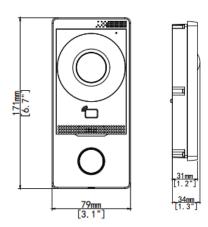

## **Dimensions**

## **Specifications**

| Parameter                      | Description                                                                 |
|--------------------------------|-----------------------------------------------------------------------------|
| Power                          | DC 12V±25% input                                                            |
| Card capacity                  | 10000                                                                       |
| Linked indoor station capacity | 20                                                                          |
| Mount method                   | Wall mounted, embedded installation                                         |
| Interface                      | Power *1, network port *1, WIFI, RS485, door lock interface *2, IO input *4 |
| Network                        | 100Mbps network port, supports IEEE802.3af PoE power supply                 |
| Dimensions<br>(LxHxW)          | 79mm×171mm×34mm                                                             |
| Operating environment          | - $20^{\circ}$ C~ + $60^{\circ}$ C, $10\%$ ~90%, non-condensing, outdoor    |