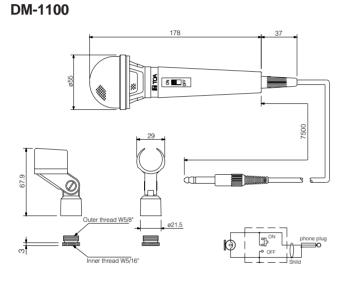

#### DESCRIPTION

**DM-1100** Designed for both hand-held and stand mounting uses, the TOA DM-1100 is a unidirectional dynamic microphone suited for general sound applications. The microphone has a short-off type slide on/off switch to minimize switching noise and is fitted with a 7.5 m single-core shielded cable with an unbalanced 1/4" phone plug. The microphone body is rigidly constructed of diecast aluminum, and designed to reduce handling noise. The microphone is supplied with a microphone holder that is adaptable to both W5/16" and W5/8" threads.

#### APPEARANCE AND DIMENSIONAL DIAGRAM

## 

Unit: mm