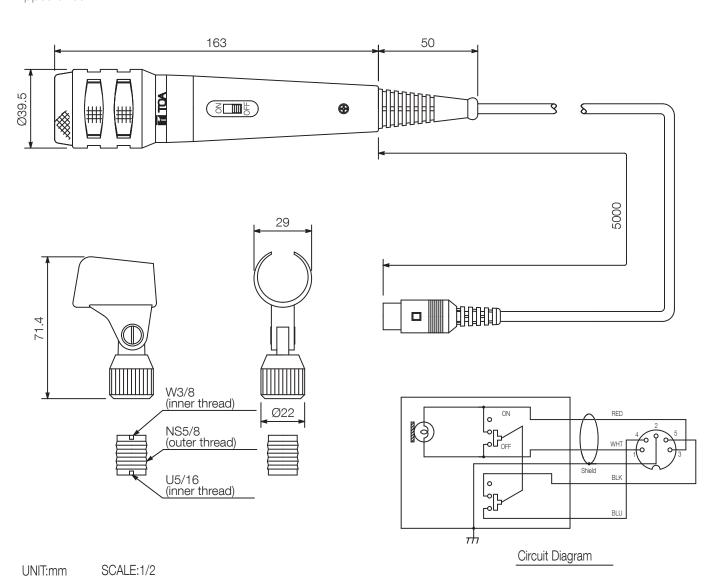

## Specifications

| Frequency response     | 50 Hz - 12 kHz                                   |
|------------------------|--------------------------------------------------|
| Connection             | 5-pin DIN plug on cable                          |
| Rated impedance        | 600 Ω                                            |
| Controls               | Talk switch: Short-off type, slide on/off switch |
| Microphone type        | Dynamic microphone                               |
| Directivity            | Unidirectional                                   |
| Sensitivity            | -52  dB  (1  kHz  0  dB = 1  V/Pa)               |
| Dimensions (W x H x D) | x 163                                            |
| Dimensions (ø x D)     | 39,5 x 163 mm                                    |
| Finish                 | Zinc, die-cast, paint, grey metallic,            |