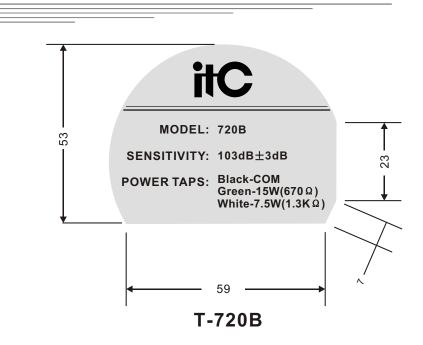

## Label stickers

### Installation

| Model           | Т-720В                                           |
|-----------------|--------------------------------------------------|
| Power Taps@100V | 15W,7.5W                                         |
| Power Taps@70V  | 7.5W,3.75W                                       |
| Impedance       | Black:COM White:1.3K $\Omega$ Green:670 $\Omega$ |
| SPL(1W/1M)      | $103 dB \pm 3 dB$                                |
| Freq Response   | 250-8KHz                                         |
| Dimensions      | 221X235X165mm                                    |
| Weight          | 1.6Kg                                            |