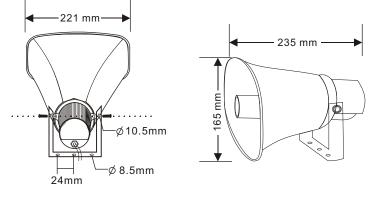

### Dimension

### Installation

| Model           | Т-720В                                           |
|-----------------|--------------------------------------------------|
| Power Taps@100V | 15W,7.5W                                         |
| Power Taps@70V  | 7.5W,3.75W                                       |
| Impedance       | Black:COM White:1.3K $\Omega$ Green:670 $\Omega$ |
| SPL(1W/1M)      | $103 dB \pm 3 dB$                                |
| Freq Response   | 250-8KHz                                         |
| Dimensions      | 221X235X165mm                                    |
| Weight          | 1.6Kg                                            |